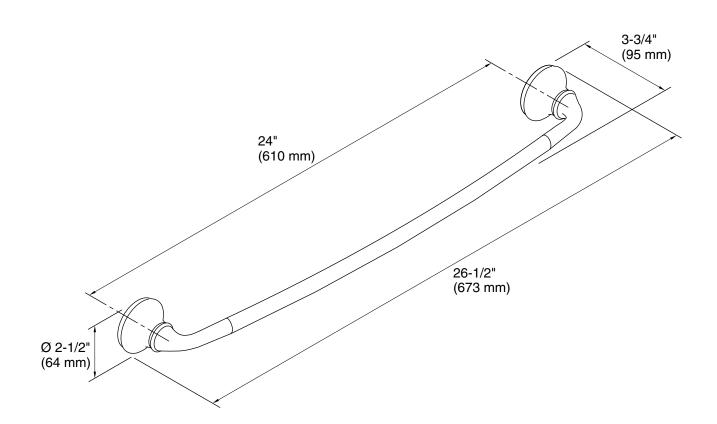

## **Technical Information**

All product dimensions are nominal. Material: Metal