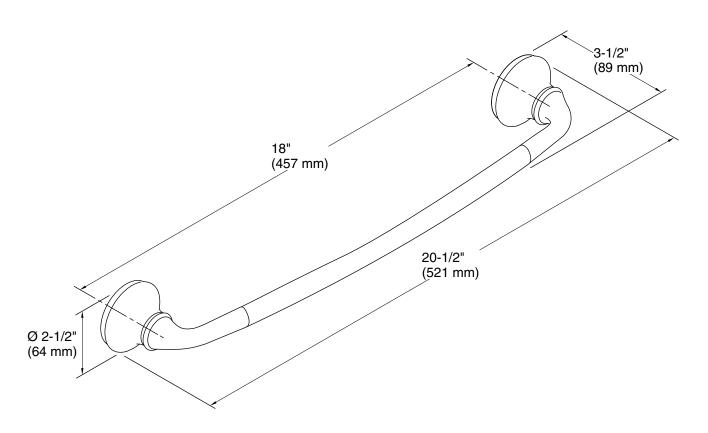

## **Technical Information**

All product dimensions are nominal. Material: Metal