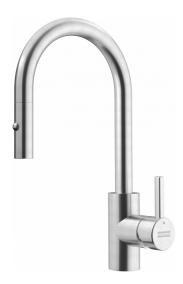

## Eos Neo Prep Faucet - EOS-PR-304 | 115.0685.299

| Technical Data                 |                     |
|--------------------------------|---------------------|
| Aspect                         |                     |
| Spout type                     | J - spout           |
| Color                          | Stainless steel     |
| Type of material               | Stainless steel 304 |
| Flexible pullout hose material | Nylon grey          |
| Spray head material            | Stainless steel     |
| Product Dimensions             |                     |
| Faucet hole diameter           | 35 mm               |
| Cartridge dimension            | 35 mm               |
| Installation                   |                     |
| Mounting type                  | Shank               |
| Water supply hose connection   | 1/2"                |
| Water supply hose length       | 800 mm              |
| Product specifications         |                     |
| Pressure                       | High pressure       |
| Faucet type                    | Spray               |
| Faucet operation               | Side lever          |
| Faucet rotation                | 180°                |
| Product identification         |                     |
| Product brand                  | FRANKE              |
| Product family                 | Maris               |
| Collection                     | EOS NEO             |
| Features                       |                     |
| Water saving feature           | No                  |
| Type of aerator                | Honeycomb           |