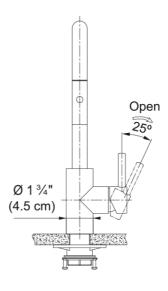

## Eos Neo Prep Faucet - EOS-PR-304 | 115.0685.299

| Technical Data                 |                     |
|--------------------------------|---------------------|
| Aspect                         |                     |
| Spout type                     | J - spout           |
| Color                          | Stainless steel     |
| Type of material               | Stainless steel 304 |
| Flexible pullout hose material | Nylon grey          |
| Spray head material            | Stainless steel     |
| Product Dimensions             |                     |
| Faucet hole diameter           | 35 mm               |
| Cartridge dimension            | 35 mm               |
| Installation                   |                     |
| Mounting type                  | Shank               |
| Water supply hose connection   | 1/2"                |
| Water supply hose length       | 800 mm              |
| Product specifications         |                     |
| Pressure                       | High pressure       |
| Faucet type                    | Spray               |
| Faucet operation               | Side lever          |
| Faucet rotation                | 180°                |
| Product identification         |                     |
| Product brand                  | FRANKE              |
| Product family                 | Maris               |
| Collection                     | EOS NEO             |
| Features                       |                     |
| Water saving feature           | No                  |
| Type of aerator                | Honeycomb           |