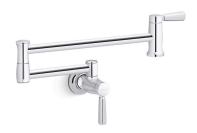

#### **Features**

- Articulating spout with 360° rotation offers superior clearance for filling pots on cooktops and ranges
- 23-3/16" (590 mm) swing spout reach
- 5.2 gpm (19.7 lpm) maximum flow rate at 60 psi (4.14 bar)
- Single lever handle with main lever shutoff
- KOHLER® ceramic disc valves exceed industry longevity standards for a lifetime of durable performance
- Coordinates with traditional-style kitchen products.

#### Material

- Premium metal construction for durability and reliability
- KOHLER® finishes resist corrosion and tarnishing

#### Installation

Wall-mount