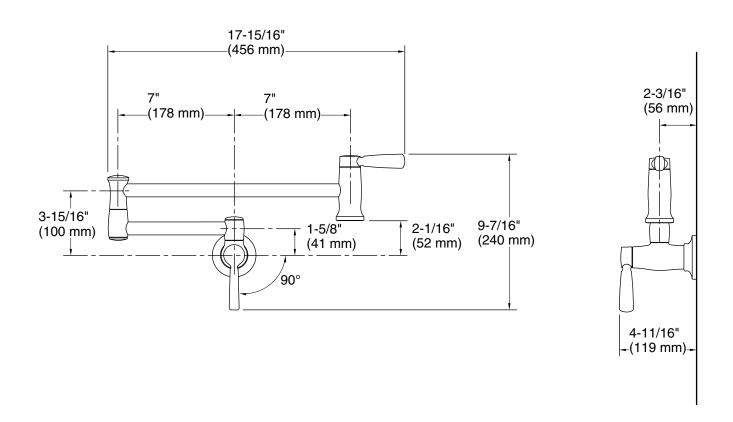

## **Technical Information**

All product dimensions are nominal.

Drain included: No

\_

Spout reach:

Spout:

23-3/16" (589 mm)