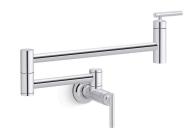

#### Features

- Articulating spout with 360° rotation offers superior clearance for filling pots on cooktops and ranges
- 23-1/4" (591 mm) swing spout reach
- 5.2 gpm (19.7 lpm) maximum flow rate at 60 psi (4.14 bar)
- Single lever handle with main lever shutoff
- KOHLER® ceramic disc valves exceed industry longevity standards for a lifetime of durable performance
- Coordinates with contemporary-style kitchen products.

#### Installation

Wall-mount