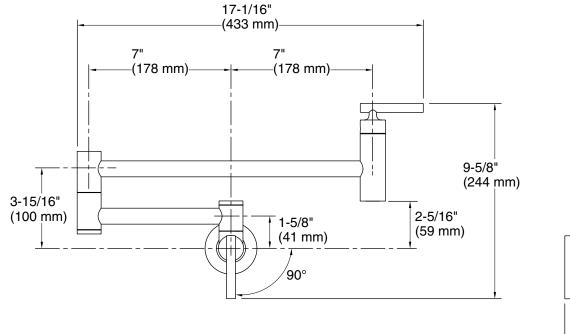

#### **Technical Information**

All product dimensions are nominal. Drain included: No