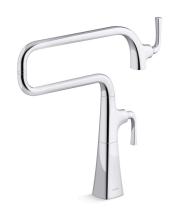

# Graze® Deck-mount pot filler K-22067

#### **Features**

- Articulating spout with 360° rotation offers superior clearance for filling pots on cooktops and ranges
- 22-3/4" (578 mm) swing spout reach
- 3.2 gpm (12.1 lpm) flow rate at 60 psi (4.14 bar)
- Single lever handle with main lever shutoff
- KOHLER® ceramic disc valves exceed industry longevity standards for a lifetime of durable performance

### **Graze®** Deck-mount pot filler K-22067