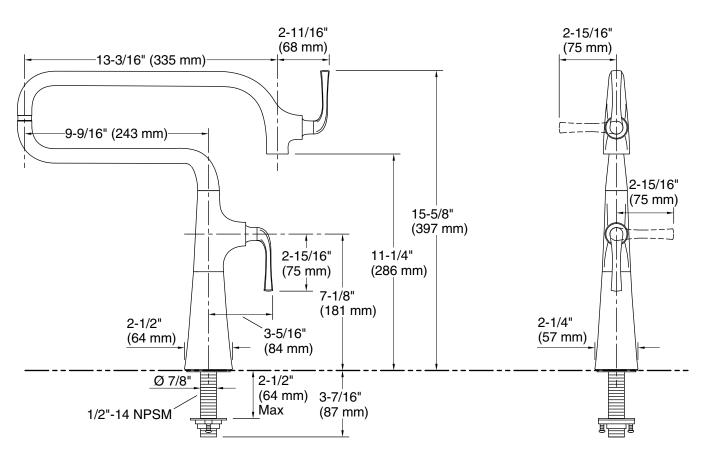

### **Technical Information**

All product dimensions are nominal.

Drain included: No

Spout:

Spout reach: 22-3/4" (578 mm)