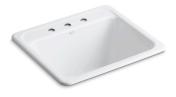

# Glen Falls™

25" top-/undermount single-bowl utility sink K-19017-3

#### Features

- 27" (686 mm) minimum base cabinet width
- Single bowl
- 13" depth provides generous workspace
- Three faucet holes

## Material

• KOHLER® enameled cast iron

#### Installation

- Dual-mount sink can be installed as top-mount or undermount
- Undermount installation kit not included