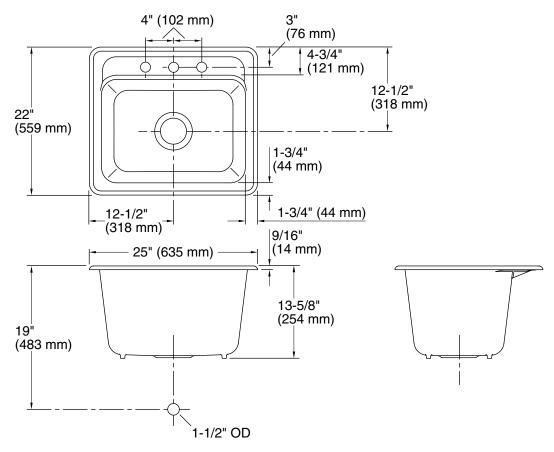

# **Technical Information**

| All | produ | ict di | mension | s are | e nominal. |  |
|-----|-------|--------|---------|-------|------------|--|
| _   |       |        | -       |       | -          |  |

| Bowl configuration:         | Single                                                                                                       |
|-----------------------------|--------------------------------------------------------------------------------------------------------------|
| Min. base cabinet<br>width: | 27" (686 mm)                                                                                                 |
| Bowl area (Only):           | Length: 21-1/2" (546 mm)<br>Width: 15-1/2" (394 mm)<br>Bowl depth: 13" (330 mm)<br>Water depth: 13" (330 mm) |
| Number of deck<br>holes:    | 3                                                                                                            |
| Faucet hole(s):             | 1-3/8" (35 mm)                                                                                               |
| Drain hole:                 | 3-7/8" (98 mm)                                                                                               |
| Template:                   | 1079983-7, required, included                                                                                |