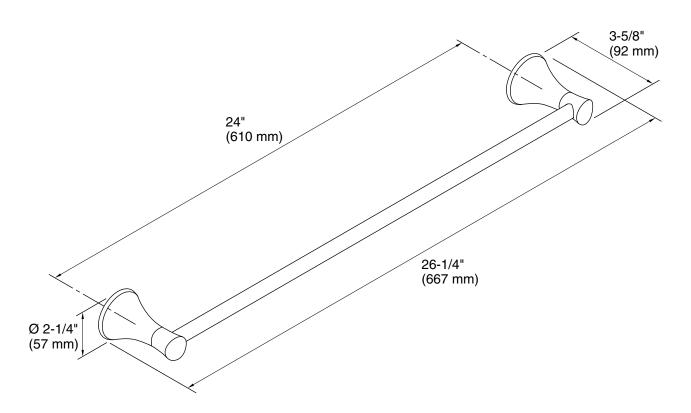

## **Technical Information**

All product dimensions are nominal.

Material: Metal