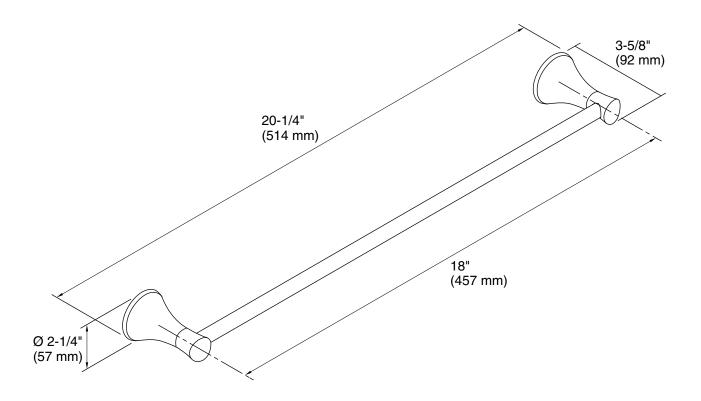

# **Technical Information**

All product dimensions are nominal. Material: Metal