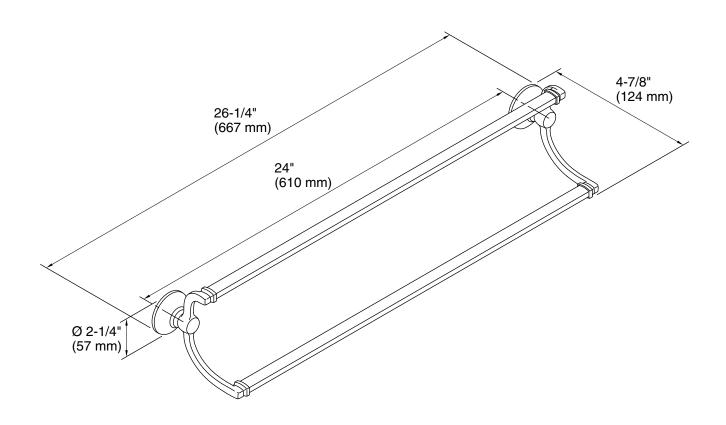

24" Double Towel Bar K-11413

# **Bancroft®**

24" Double Towel Bar K-11413

## **Technical Information**

All product dimensions are nominal. Material: Metal