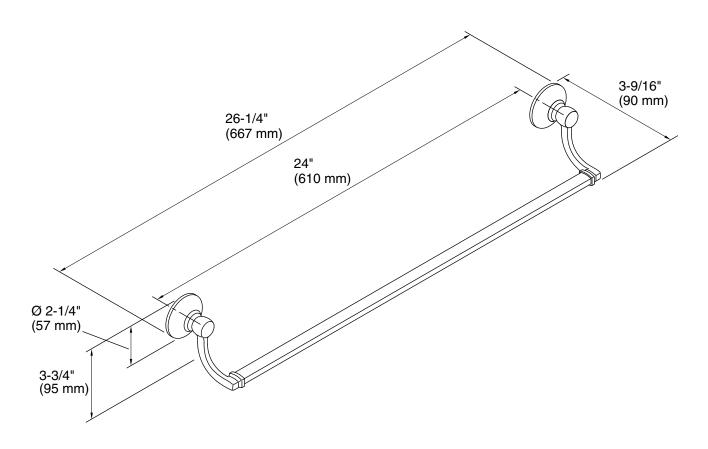

# **Technical Information**

All product dimensions are nominal.

Material: Metal