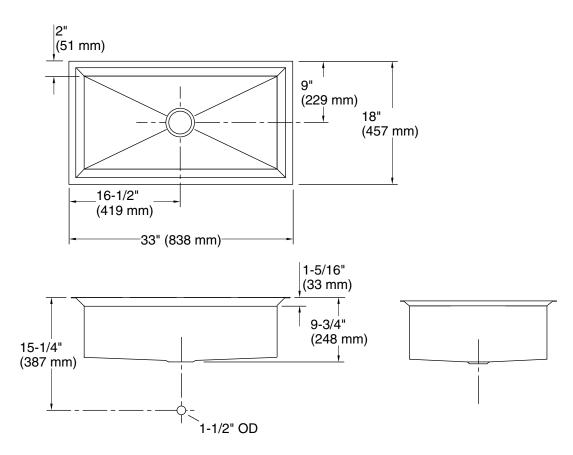

## **Technical Information**

All product dimensions are nominal.

Bowl configuration: Single

Min. base cabinet 36" (914 mm)

width:

Bowl area (Only): Length: 29" (737 mm)

Width: 14" (356 mm)

Bowl depth: 9-1/2" (241 mm)

Drain hole: 3-5/8" (92 mm)

Template: 1021992-7, required, included