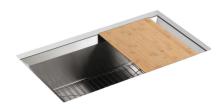

#### **Features**

- 36" minimum base cabinet width
- Single bowl
- 9-1/2" (241 mm) depth provides generous workspace
- Includes installation hardware, bottom sink rack, and bamboo cutting board

#### Material

- Handcrafted from 16-gauge stainless steel
- Premium 16-gauge stainless steel

### Installation

Undermount

# **Included Components**

K-3140 Cutting Board K-3141 Sink Rack

91915 Hardware Kit

Codes/Standards

ASME A112.19.3/CSA B45.4

**KOHLER® Stainless Steel Sinks Lifetime Limited Warranty** 

See website for detailed warranty information.