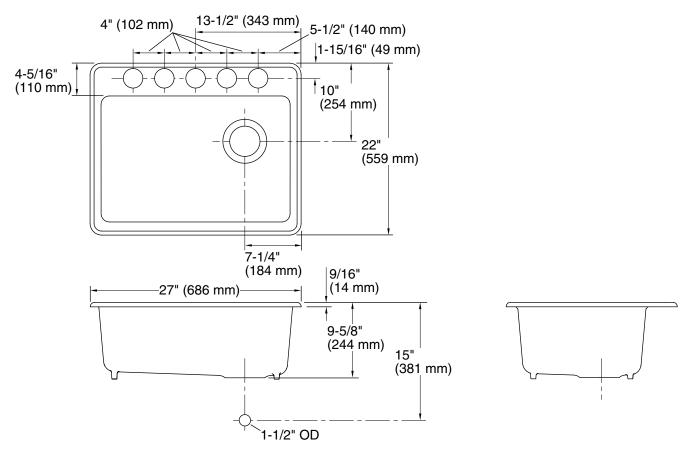

#### **Technical Information**

All product dimensions are nominal.

Bowl configuration: Single

Min. base cabinet 30" (762 mm)

width:

Bowl area: Length: 24-1/4" (616 mm)

Width: 17-1/4" (438 mm) Bowl depth: 9" (229 mm) Water depth: 9" (229 mm)

Number of deck

holes:

Drain hole: 3-7/8" (98 mm)

Template: 1244382-7, required, included