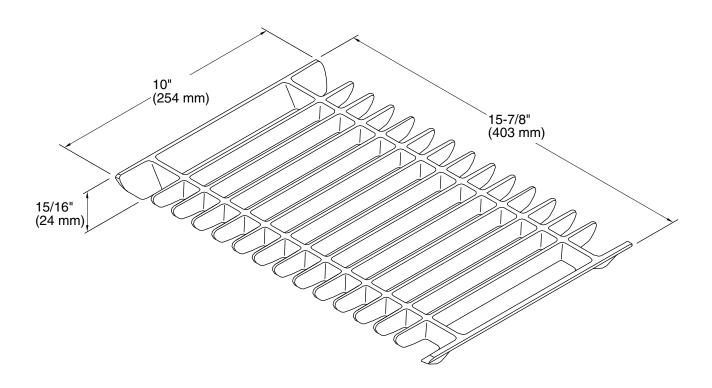

# **Technical Information**

All product dimensions are nominal.

Material: Plastic, Stainless Steel