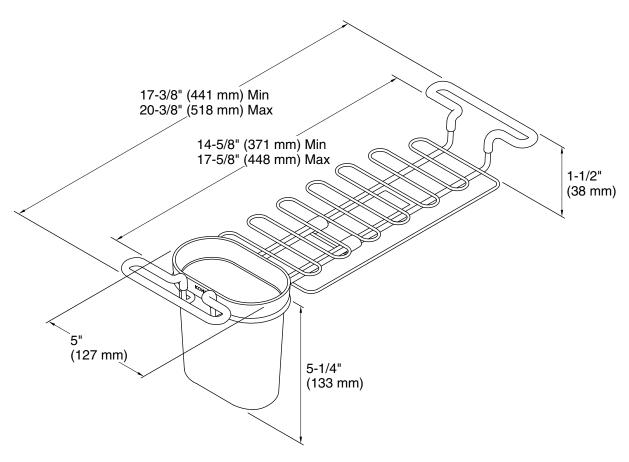

## **Technical Information**

All product dimensions are nominal.

Material: Stainless Steel