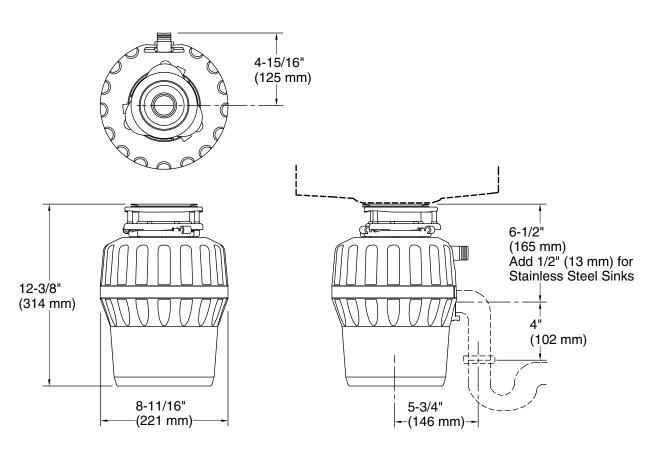

#### **Technical Information**

All product dimensions are nominal.

Material: Stainless Steel