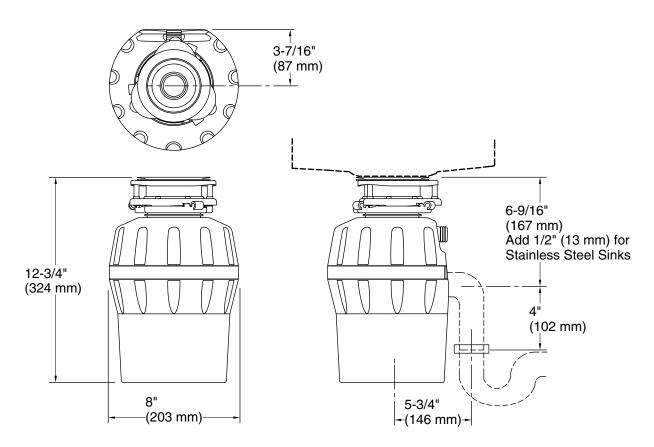

#### **Technical Information**

All product dimensions are nominal.Material:Plastic, Stainless SteelElectrical componentMotor: 60 Hzrating: