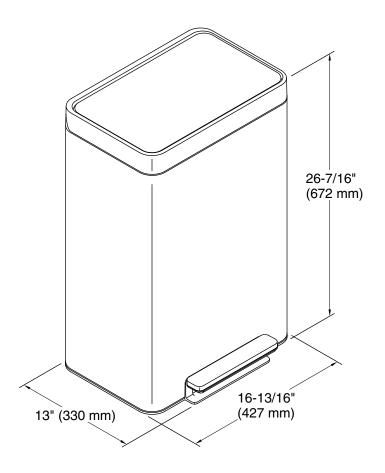

## **Technical Information**

All product dimensions are nominal.

Material: Stainless Steel