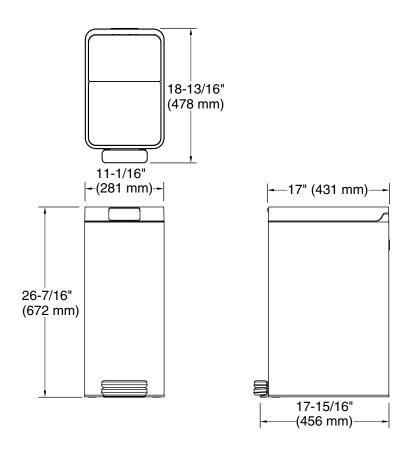

## **Technical Information**

All product dimensions are nominal.

Material: Stainless Steel, Plastic