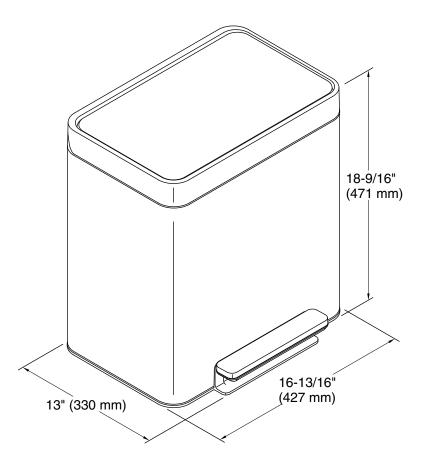

## **Technical Information**

All product dimensions are nominal.

Material: Stainless Steel