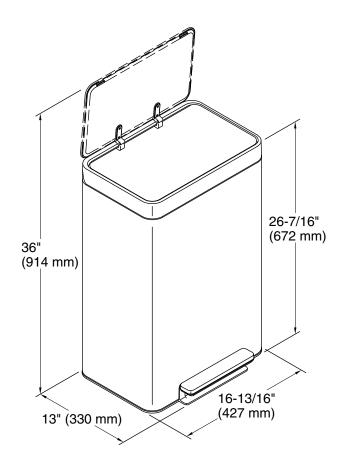

## **Technical Information**

All product dimensions are nominal. Material: Stainless Steel