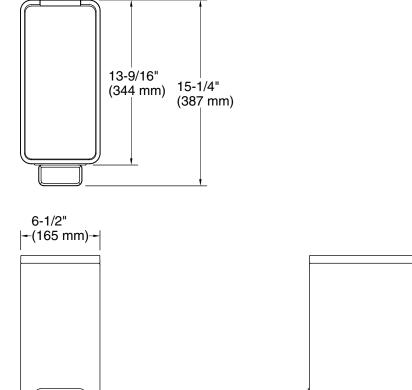

## **Technical Information**

All product dimensions are nominal. Material: Stainless Steel