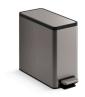

### Features

- Slim, elongated footprint perfect for small spaces, such as between a toilet and vanity
- Removable liner with built-in tabs that secure bag in place
- Fingerprint-resistant finish stays clean longer
- Hands-free operation with durable metal foot pedal
- Quiet-Close<sup>™</sup> lid closes gently and silently
- Space-saving profile fits snugly against wall or cabinets
- Hinge design protects wall from scuffs
- Removable plastic liner is easy to clean
- Cleans easily with a microfiber cloth. No need for chemicals or abrasives

### Material

 Available in Stainless Steel, Black Stainless Steel, and White & Stainless Steel