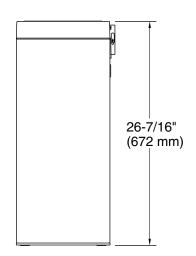

# **Technical Information**

All product dimensions are nominal.

Material: Stainless Steel