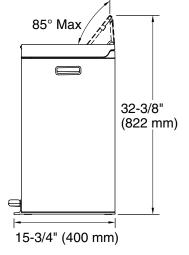

## **Technical Information**

All product dimensions are nominal.Material:Stainless Steel, PlasticHeight:32-3/8" (823 mm)

**E** 