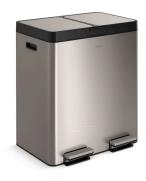

#### Features

- Hands-free operation with two durable metal foot pedals
- Each bifold lid folds back independently and slowly flattens when closing
- Quiet-Close<sup>™</sup> lids close gently and silently
- Compact design fits in tight places
- Hinge design protects wall from scuffs
- Designed to fit any brand of 13-gallon (49-liter) trash bag
- Fingerprint-resistant finish stays clean longer
- Raised liners and rotating, locking rims for easy bag changes
- Removable plastic liners are easy to clean
- Cleans easily with a microfiber cloth. No need for chemicals or abrasives
- Box includes: 82-liter dual-bin step can with bifold lids and removable liner bins

### Material

Durable stainless steel construction