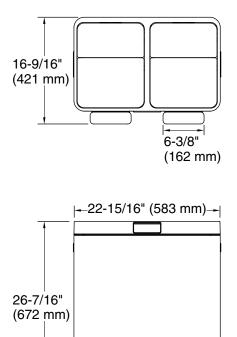

## **Technical Information**

All product dimensions are nominal.Material:Stainless Steel, PlasticHeight:32-3/8" (823 mm)

**E** 