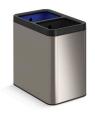

### Features

- Space-saving profile and lidless design fits snugly against wall or cabinets
- Dual 3-gallon (11-liter) compartments for separating trash and recyclables
- Fits 2.5-gallon (9.5-liter) trash bags
- Removable liners with built-in tabs secure bags in place
- Removable plastic liners are easy to clean
- Fingerprint-resistant finish stays clean longer
- Cleans easily with a microfiber cloth. No need for chemicals or abrasives