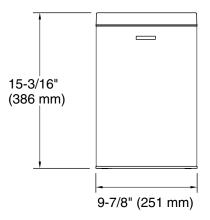

## **Technical Information**

All product dimensions are nominal. Material: Stainless Steel, Plastic