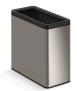

#### **Features**

- Space-saving profile and lidless design fits perfectly under work desks or between a wall and cabinet
- Removable liner with built-in tabs secure grocery-style bags in place
- Removable plastic liner is easy to clean
- Fingerprint-resistant finish stays clean longer
- Cleans easily with a microfiber cloth. No need for chemicals or abrasives

### **Available Colors/Finishes**

Color tiles intended for reference only.

| Color | Code | Description               |
|-------|------|---------------------------|
| -     | ST   | Stainless Steel           |
|       | BST  | Black Stainless           |
|       | STW  | White and Stainless Steel |