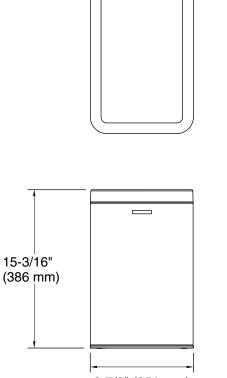

9-7/8" (251 mm)

14-13/16" (376 mm)

## **Technical Information**

All product dimensions are nominal. Material: Stainless Steel, Plastic