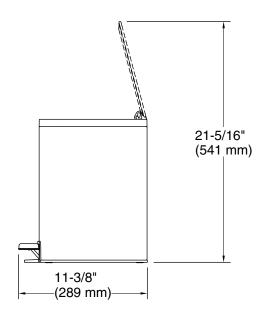

# **Technical Information**

All product dimensions are nominal.

Material: Plastic, Metal