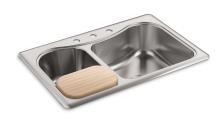

# 33" top-mount double-bowl kitchen sink **K-3361-4**

#### **Features**

- 36" minimum base cabinet width
- Large/medium bowls
- 8" (203 mm) depth
- Includes installation hardware
- Includes hardwood cutting board
- Three faucet holes and one accessory hole to the right

#### Materia

Premium 18-gauge stainless steel