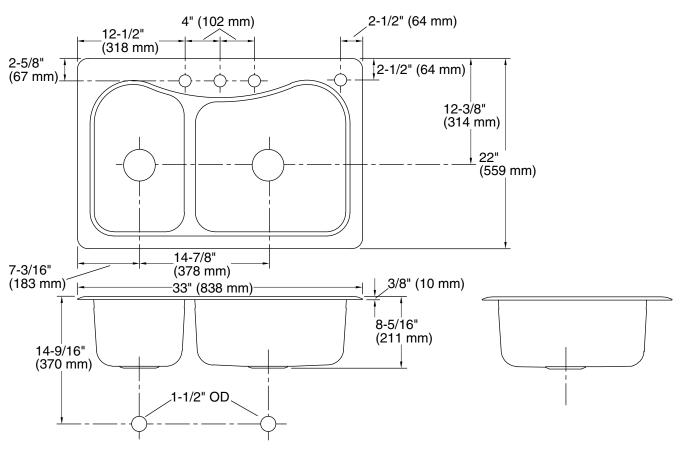

#### **Technical Information**

All product dimensions are nominal.

Bowl configuration: Off-set X-large/small

Cutout: Top-mount, 32-1/2" x 21-1/2" (826 mm x

546 mm) with 1" (25 mm) radius corners

Center(s): 4

Min. base cabinet 36" (914 mm)

width:

Bowl area (Left): Length: 17-1/16" (433 mm)

Width: 10-7/16" (265 mm)

Bowl depth: 8" (203 mm)

Bowl area (Right): Length: 17-7/16" (443 mm) Width: 17-1/16" (433 mm)

Bowl depth: 8" (203 mm)

Number of deck 4

holes:

Faucet hole spacing: 4" (102 mm)
Faucet hole(s): 1-7/16" (37 mm)
Drain hole: 3-5/8" (92 mm)