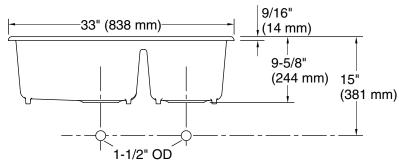

#### **Technical Information**

All product dimensions are nominal.

Bowl configuration: Off-set Large/small

Min. base cabinet

36" (914 mm)

width:

Bowl area (Left): Length: 17-9/16" (446 mm)

Width: 17-1/4" (438 mm) Bowl depth: 9" (229 mm) Water depth: 9" (229 mm)

Bowl area (Right): Length: 11-1/16" (281 mm)

Width: 17-1/4" (438 mm) Bowl depth: 9" (229 mm) Water depth: 9" (229 mm)

Number of deck

holes:

Faucet hole(s): 1-3/8" (35 mm)
Drain hole: 3-7/8" (98 mm)

Template: 1166727-7, required, included