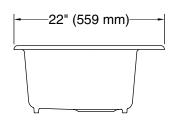

#### **Technical Information**

All product dimensions are nominal.

Bowl configuration: Off-set Large/small

Min. base cabinet

36" (914 mm)

width:

Bowl area (Left): Length: 17-9/16" (446 mm)

Width: 17-1/4" (438 mm) Bowl depth: 9" (229 mm) Water depth: 9" (229 mm)

Bowl area (Right): Length: 11-1/16" (281 mm)

Width: 17-1/4" (438 mm) Bowl depth: 9" (229 mm) Water depth: 9" (229 mm)

Number of deck

holes:

Faucet hole(s): 1-3/8" (35 mm)
Drain hole: 3-7/8" (98 mm)

Template: 1166727-7, required, included