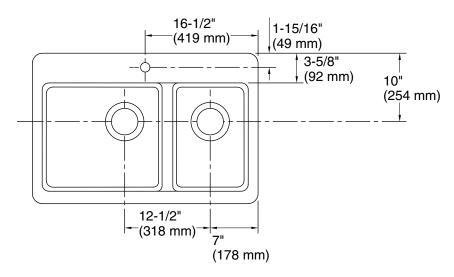

#### **Technical Information**

All product dimensions are nominal.

Bowl configuration: Off-set Large/small

Min. base cabinet

36" (914 mm)

width:

Bowl area (Left): Length: 17-9/16" (446 mm)

Width: 17-1/4" (438 mm) Bowl depth: 9" (229 mm) Water depth: 9" (229 mm)

Bowl area (Right): Length: 11-1/16" (281 mm)

Width: 17-1/4" (438 mm) Bowl depth: 9" (229 mm) Water depth: 9" (229 mm)

Number of deck

holes:

Faucet hole(s): 1-3/8" (35 mm)
Drain hole: 3-7/8" (98 mm)

Template: 1166727-7, required, included