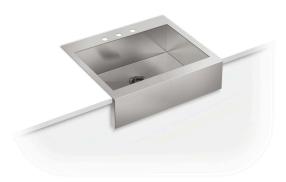

# 29-3/4" top-mount single-bowl farmhouse kitchen sink K-3935-3

#### **Features**

- 30" (762 mm) minimum base cabinet width
- Single bowl
- 9" (229 mm) depth provides generous workspace
- Self-Trimming® apron overlaps cabinet face for easy installation and beautiful results
- Apron height allows sink to be used in most standard cabinetry or retrofitted to existing standard cabinetry
- Three faucet holes
- Rear drain placement increases cabinet storage space underneath sink
- Includes installation hardware and compatibility template

- Handcrafted from 18-gauge stainless steel
- Premium 18-gauge stainless steel