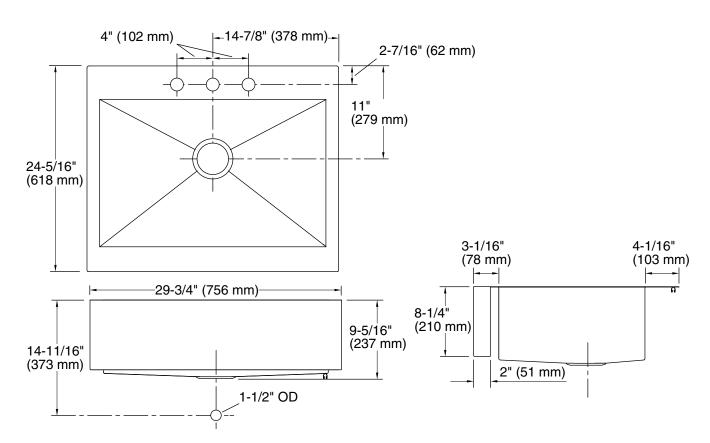

#### **Technical Information**

All product dimensions are nominal.

Bowl configuration: Single

Min. base cabinet 30" (762 mm)

width:

Bowl area (Only): Length: 26-1/2" (673 mm)

3

Width: 17-3/16" (437 mm)

Bowl depth: 9" (229 mm)

Number of deck

Faucet hole(s):

holes:

1-7/16" (37 mm)

Drain hole: 3-5/8" (92 mm) Template: 1166716-7, required, included

1178341, required, included