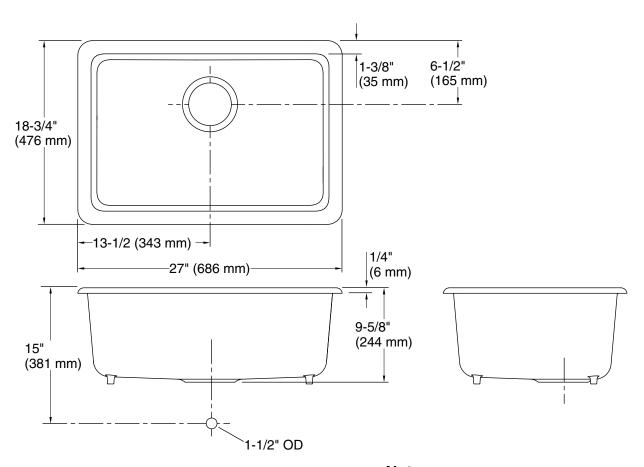

### **Technical Information**

All product dimensions are nominal.

Bowl configuration: Single

Min. base cabinet 30" (762 mm)

width:

Bowl area (Only): Length: 24-5/16" (617 mm)

Width: 16-1/16" (408 mm) Bowl depth: 9" (229 mm) Water depth: 9" (229 mm)

Drain hole: 3-7/8" (98 mm)

Template: 1281370-7, required, included