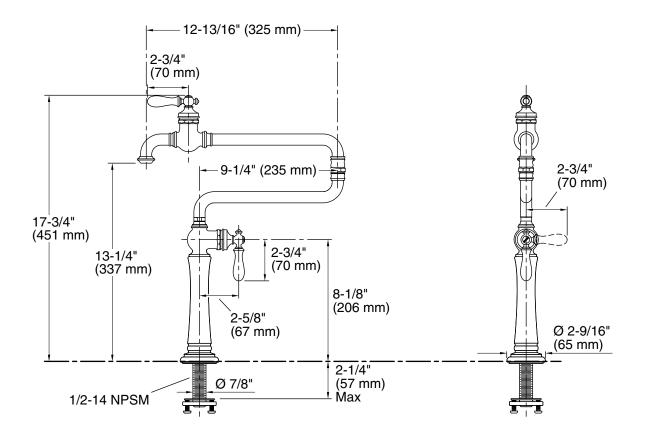

#### **Technical Information**

All product dimensions are nominal.

#### Spout:

Spout reach: 22" (559 mm)