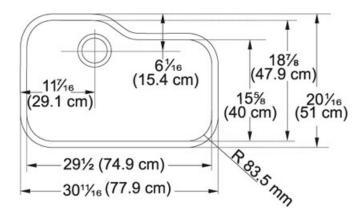

| TECHNICAL DATA        |                          |
|-----------------------|--------------------------|
| Minimum Cabinet Size  | 36"                      |
| Drain Opening         | 3 1/2"                   |
| Length overall        | 30 11/16"                |
| Width overall         | 20 1/16"                 |
| Length of large bowl  | 29 1/2"                  |
| Width of large bowl   | 18 7/8"                  |
| Depth of large bowl   | 9 1/16"                  |
| Cutout Length         | 29 1/2"                  |
| Cutout Width          | 18 3/4"                  |
| Type of Material      | 18 Gauge Stainless Steel |
| Cut-Out Template      | Yes                      |
| Installation Clips    | Yes                      |
| Franke Integral Ledge | BUILT-IN                 |
| Where to buy          | Showroom                 |
| Where to buy          | Showroom                 |
| •                     |                          |