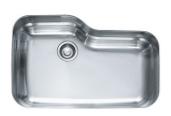

## Orca ORX110 Stainless Steel | 122.0035.127

FAMILY: Sinks | SERIE: Orca | MODEL: ORX110 | FINISH: Stainless Steel | INSTALLATION TYPE: Undermount | STYLE: Traditional

The great stainless sink. Large and deep with a new sophistication, Orca features size and workability with a softer aesthetic. Rimmed with the unique Franke integral ledge and finished with the sparkle of fine workmanship and the highest quality stainless steel.

FAMILY: Sinks | SERIE: Orca | MODEL: ORX110 | FINISH: Stainless Steel | INSTALLATION TYPE: Undermount | STYLE: Traditional