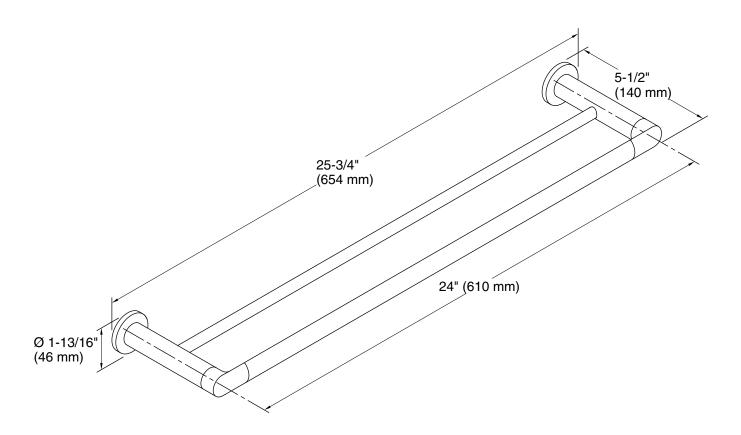

### **Technical Information**

All product dimensions are nominal. Material: Zinc, Stainless Steel