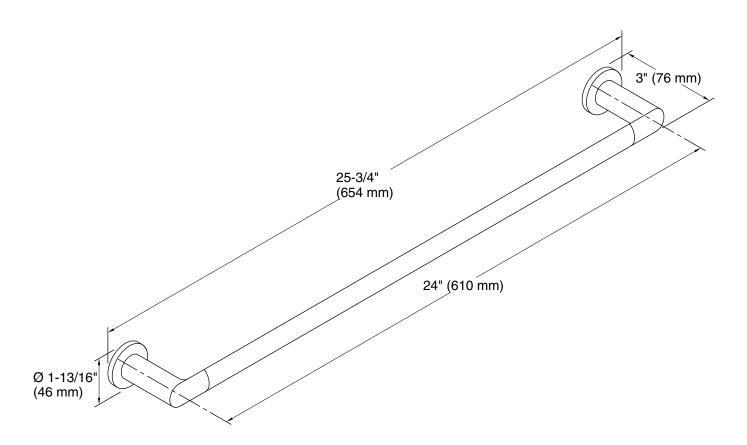

# **Technical Information**

All product dimensions are nominal.

Material: Zinc, Stainless Steel