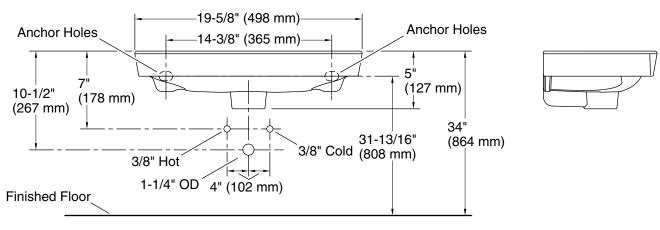

#### **Technical Information**

All product dimensions are nominal.

Bowl area (Only): Length: 11-5/8" (295 mm)

Width: 7-3/8" (187 mm)

Bowl depth: 3-1/2" (89 mm)

With overflow: Yes Number of deck 1

holes:

## Installation

Wall-mount