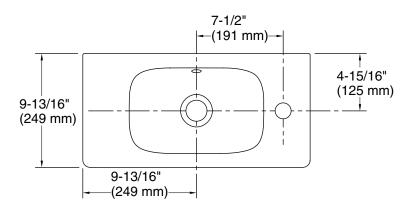

#### **Technical Information**

All product dimensions are nominal.

Bowl area (Only): Length: 11-5/8" (295 mm)

Width: 7-3/8" (187 mm)

Bowl depth: 3-1/2" (89 mm)

With overflow: Yes Number of deck 1

holes: