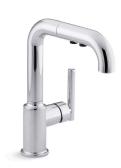

## **Purist®**

# **KOHLER** Faucets

Pull-out kitchen sink faucet with three-function sprayhead

K-7506

#### **Features**

- Three-function pull-out sprayhead with touch-control allows you to switch between spray, laminar flow, and pause
- KOHLER® ceramic disc valves exceed industry longevity standards for a lifetime of durable performance
- ProMotion® technology's light, quiet braided hose and swiveling ball joint make the pull-down sprayhead easier and more comfortable to use
- MasterClean™ sprayface features an easy-to-clean surface that withstands mineral buildup
- High-arch gooseneck spout and 360° spout rotation offer superior clearance for filling pots and cleaning
- Single lever handle is simple to use and makes adjusting water temperature easy
- Temperature memory allows faucet to be turned on and off at the temperature set during prior usage
- 1.5 gpm (5.7 lpm) maximum flow rate at 60 psi (4.14 bar)