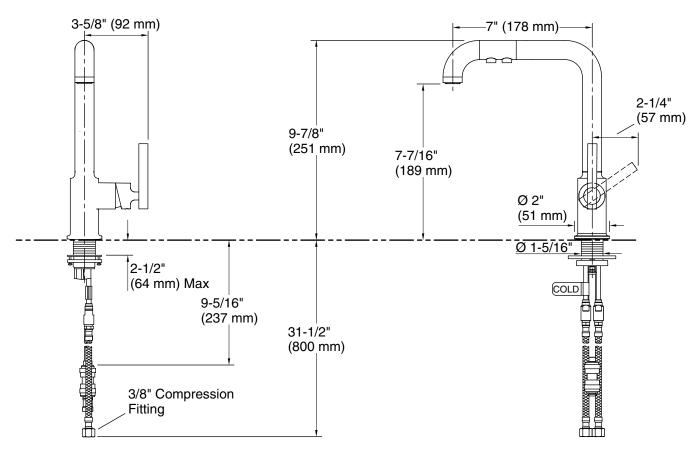

## **Purist®**

Pull-out kitchen sink faucet with three-function sprayhead K-7506

#### **Technical Information**

All product dimensions are nominal.