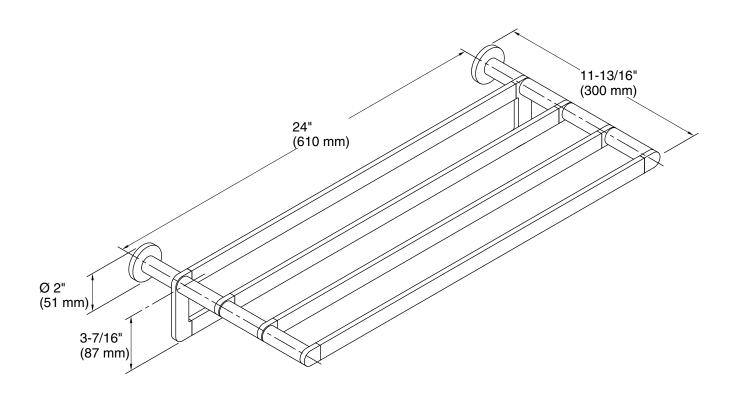

## **Technical Information**

All product dimensions are nominal. Material: Zinc, Brass