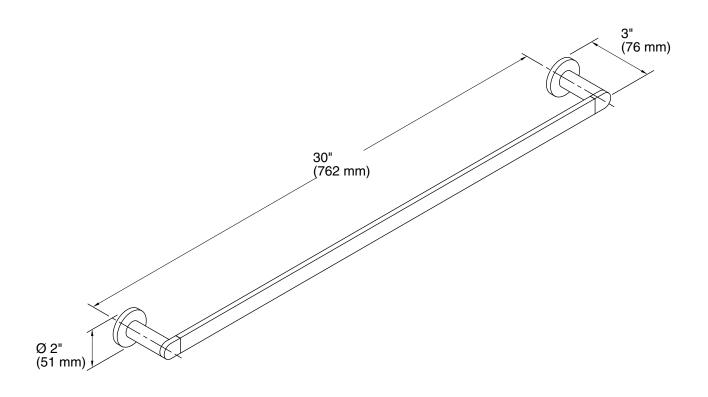

# **Technical Information**

All product dimensions are nominal. Material: Zinc, Brass

Install this product according to the installation guide.