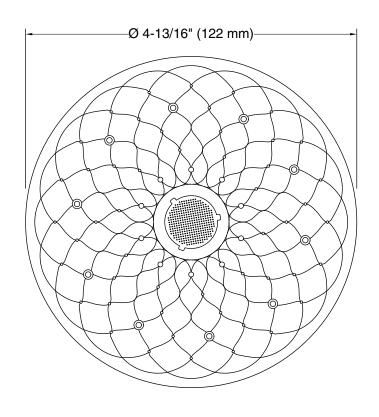

#### **Features**

- Exhale B-Series showerhead features a transitional design inspired by nature
- Advanced spray engine provides four alternate experiences: full coverage, drenching rain, pulsating massage and silk spray
- Full coverage spray produces an encompassing spray ideal for everyday use
- Full Coverage Rain uses gravity to deliver a soft flow of water, providing a gentle spray experience reminiscent of natural rainfall
- Pulsating massage spray targets sore muscles to ease away aches and pains
- Silk spray releases a dense, luxurious spray ideal for rinsing
- Full 360° rotation of entire sprayface cycles through spray functions
- Silicone sprayface is easy to clean
- 1.75 gpm (6.6 lpm) flow rate.