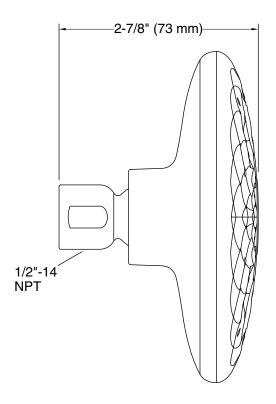

### Installation

 Shower arm and flange (sold separately) required for wallmount installation

### **Required Products/Accessories**

K-8593 72" Shower Hose

or

K-9514 60" Shower Hose

or

K-45981 72" ribbon hose

or

K-45982 60" ribbon hose