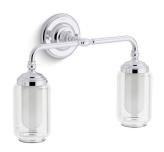

### Artifacts® Two-light sconce K-72582

#### Features

- Clear glass shades with inner frosted glass diffusers for reduced glare
- Requires bulb with medium (E26) base; T10 bulb recommended (sold separately)
- Coordinates with faucets and accessories in the Artifacts collection
- Includes installation hardware
- Suitable for damp locations, per UL 1598

#### Material

- Premium metal construction for durability and reliability
- KOHLER® finishes resist corrosion and tarnishing