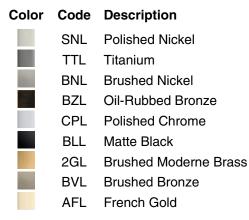

ER**<sub>®</sub>

### Artifacts® Two-light sconce K-72582

#### Features

- Clear glass shades with inner frosted glass diffusers for reduced glare
- Requires bulb with medium (E26) base; T10 bulb recommended (sold separately)
- Coordinates with faucets and accessories in the Artifacts collection
- Includes installation hardware
- Suitable for damp locations, per UL 1598

#### Material

- Premium metal construction for durability and reliability
- KOHLER® finishes resist corrosion and tarnishing

#### Installation

• For installation as a downlight only



#### **Codes/Standards**

UL 1598 CSA C22.2 No. 250.0

## KOHLER<sup>®</sup> Faucet Lifetime Limited Warranty

See website for detailed warranty information.

#### **Available Colors/Finishes**

Color tiles intended for reference only.







#### **Technical Information**

All product dimensions are nominal.Material:Brass, Glass, ZincNumber of Lights:1Lighting Type:Socket-basedSocket Type:E-26 MediumNumber of Shades:2Shade Type:Frosted Glass

#### Notes

Install this product according to the installation instructions.