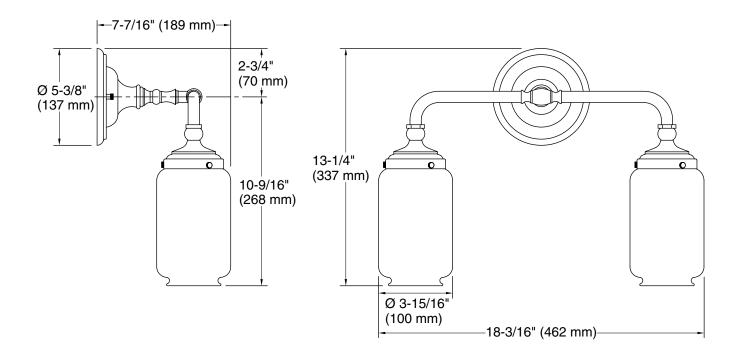

#### **Technical Information**

All product dimensions are nominal.Material:Brass, Glass, ZincNumber of Lights:1Lighting Type:Socket-basedSocket Type:E-26 MediumNumber of Shades:2Shade Type:Frosted Glass