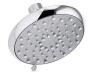

# Awaken® B110

Three-function showerhead, 1.75 gpm K-72425-G

#### Features

- Showerhead features transitional nature-inspired design
- Advanced spray engine provides three alternate experiences: wide coverage, intense drenching, and targeted spray
- Wide coverage spray produces an encompassing spray for everyday use
- Intense drenching spray delivers a forceful spray ideal for rinsing shampoo from hair
- Targeted spray is a focused stream for targeting sore muscles or use as a utility spray
- Simple thumb tab smoothly transitions between sprays
- Spray nozzles cover full area of sprayhead
- MasterClean<sup>™</sup> sprayface features an easy-to-clean surface that withstands mineral buildup
- 1.75 gpm (6.6 lpm) flow rate.
- 1/2" NPT connection
- This product can help a building earn Water Efficiency points in LEED® Green Building Rating System