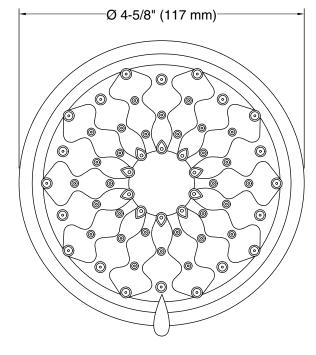

# **Technical Information**

All product dimensions are nominal.

## Showerhead/Body Spray:

Rated maximum 1.75 gal/min (6.6 l/min) flow: