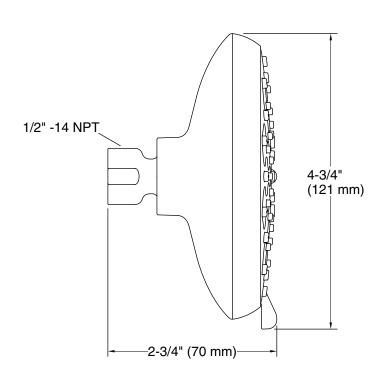

# **Technical Information**

All product dimensions are nominal.

## Showerhead/Body Spray:

Rated maximum 1.75 gal/min (6.6 l/min) flow: