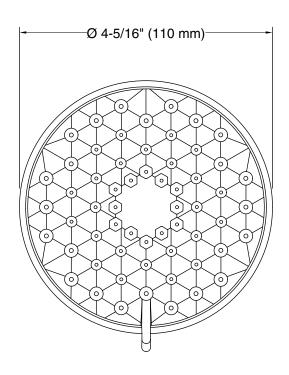

#### **Features**

- Showerhead features contemporary design
- Advanced spray engine provides three alternate experiences: wide coverage, intense drenching, and targeted spray
- Wide coverage spray produces an encompassing spray for everyday use
- Intense drenching spray delivers a forceful spray ideal for rinsing shampoo from hair
- Targeted spray is a focused stream for targeting sore muscles or use as a utility spray
- Simple thumb tab smoothly transitions between sprays
- Spray nozzles cover full area of sprayhead
- MasterClean™ sprayface features an easy-to-clean surface that withstands mineral buildup
- 1.5 gpm (5.7 lpm) showerhead flow rate
- 1/2" NPT connection
- This product can help a building earn Water Efficiency points in LEED® Green Building Rating System

### **Technical Information**

All product dimensions are nominal.