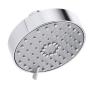

### Awaken® G110

Three-function showerhead, 1.5 gpm K-72419-H

#### **Features**

- Showerhead features contemporary design
- Advanced spray engine provides three alternate experiences: wide coverage, intense drenching, and targeted spray
- Wide coverage spray produces an encompassing spray for everyday use
- Intense drenching spray delivers a forceful spray ideal for rinsing shampoo from hair
- Targeted spray is a focused stream for targeting sore muscles or use as a utility spray
- Simple thumb tab smoothly transitions between sprays
- Spray nozzles cover full area of sprayhead
- MasterClean™ sprayface features an easy-to-clean surface that withstands mineral buildup
- 1.5 gpm (5.7 lpm) showerhead flow rate
- 1/2" NPT connection
- This product can help a building earn Water Efficiency points in LEED® Green Building Rating System