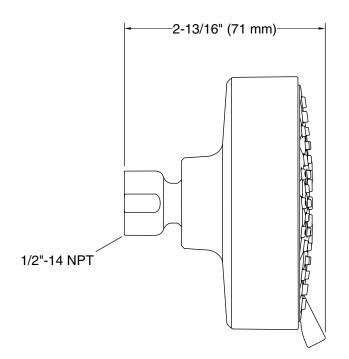

#### **Features**

- Showerhead features contemporary design
- Advanced spray engine provides three alternate experiences: wide coverage, intense drenching, and targeted spray
- Wide coverage spray produces an encompassing spray for everyday use
- Intense drenching spray delivers a forceful spray ideal for rinsing shampoo from hair
- Targeted spray is a focused stream for targeting sore muscles or use as a utility spray
- Simple thumb tab smoothly transitions between sprays
- Spray nozzles cover full area of sprayhead
- MasterClean™ sprayface features an easy-to-clean surface that withstands mineral buildup
- 1.5 gpm (5.7 lpm) showerhead flow rate
- 1/2" NPT connection
- This product can help a building earn Water Efficiency points in LEED® Green Building Rating System

### **Technical Information**

All product dimensions are nominal.

### **Showerhead/Body Spray:**

Rated maximum 1.5 gal/min (5.7 l/min) flow: