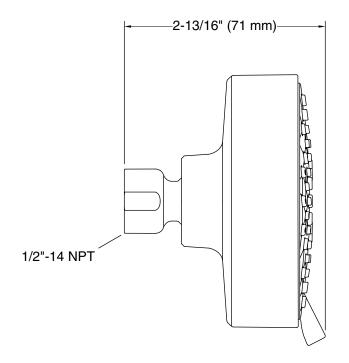

### **Technical Information**

All product dimensions are nominal.

### **Showerhead/Body Spray:**

Rated maximum

1.75 gal/min (6.6 l/min)

flow:

Pressure: 45 psi (3.1 bar)