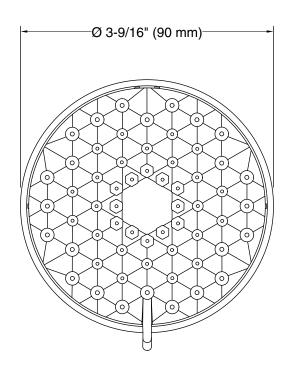

#### **Features**

- Showerhead features contemporary design
- Advanced spray engine provides three alternate experiences: wide coverage, intense drenching, and targeted spray
- Wide coverage spray produces an encompassing spray for everyday use
- Intense drenching spray delivers a forceful spray ideal for rinsing shampoo from hair
- Targeted spray is a focused stream for targeting sore muscles or use as a utility spray
- Simple thumb tab smoothly transitions between sprays
- Spray nozzles cover full area of sprayhead
- MasterClean™ sprayface features an easy-to-clean surface that withstands mineral buildup
- 1.75 gpm (gallons per minute) showerhead flow rate
- 1/2" NPT connection
- This product can help a building earn Water Efficiency points in LEED® Green Building Rating System

### **Technical Information**

All product dimensions are nominal.