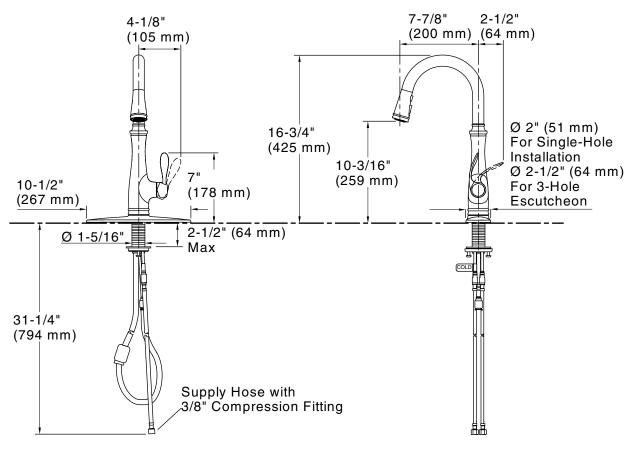

#### **Technical Information**

All product dimensions are nominal.

Drain included: No