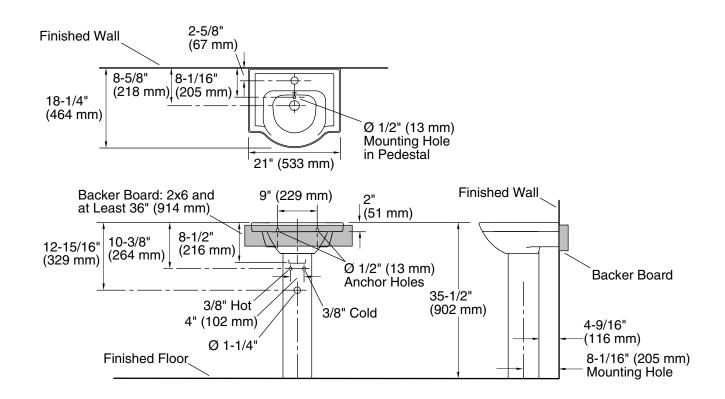

## **Technical Information**

All product dimensions are nominal.

Bowl area: Length: 13-3/4" (349 mm)

Width: 12-5/8" (321 mm) Water depth: 4" (102 mm)

With overflow: Yes Number of deck 1

holes:

Faucet hole(s): 1-3/8" (35 mm)
Drain hole: 1-3/4" (44 mm)