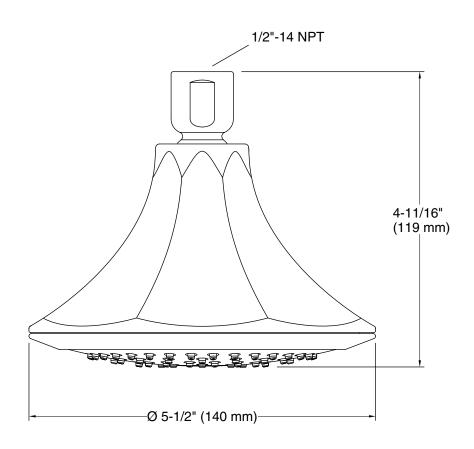

## Installation

• 1/2 -14 NPT connection

## **Technical Information**

All product dimensions are nominal.

## Showerhead/Body Spray:

Rated maximum 2.5 gal/min (9.5 l/min) flow: