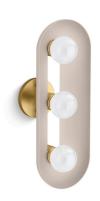

#### **Features**

- Contoured metal shade uniquely surrounds a single bulb
- Contemporary design will make a statement in any room.
- Requires bulbs with medium (E26) base; type G25 frosted bulbs recommended (sold separately)
- Suitable for damp locations, per UL 1598

#### **Technical Information**

All product dimensions are nominal.

Material: Aluminum, Steel

Number of Lights: 3

Lighting Type: Socket-based Socket Type: E-26 Medium

Number of Shades: 1 Shade Type: Metal