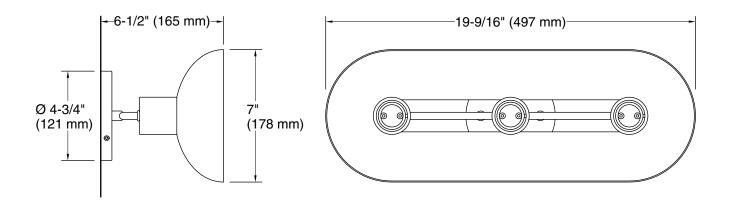

#### **Technical Information**

All product dimensions are nominal.

Material: Aluminum, Steel

Number of Lights: 3

Lighting Type: Socket-based Socket Type: E-26 Medium

Number of Shades: 1 Shade Type: Metal