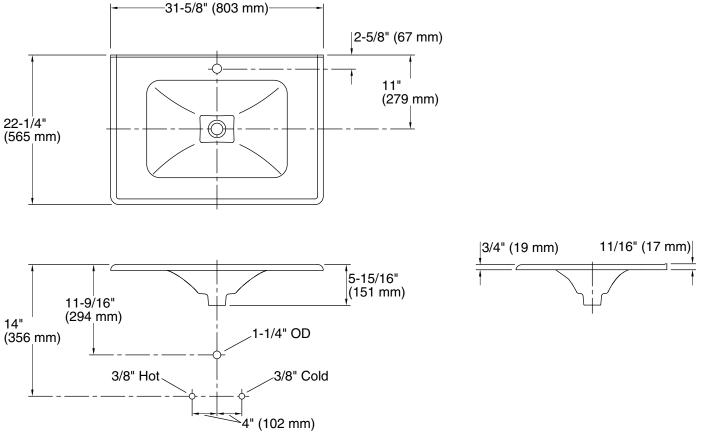

# Iron/Impressions®

31" Enameled cast iron vanity top with integrated rectangular sink K-3049-1

## **Technical Information**

All product dimensions are nominal.

| Bowl configuration:      | Single                                                                          |
|--------------------------|---------------------------------------------------------------------------------|
| Bowl area (Only):        | Length: 20-7/8" (530 mm)<br>Width: 14-1/2" (368 mm)<br>Water depth: 4" (102 mm) |
| Number of deck<br>holes: | 1                                                                               |
| Faucet hole(s):          | 1-3/8" (35 mm)                                                                  |
| Drain hole:              | 1-3/4" (44 mm)                                                                  |
|                          |                                                                                 |